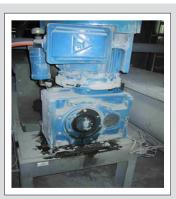

Problem: Cement dust contamination leading to leaking seals, bearing failures and gear wear.

Cement powder is very fine and acts as a grinding paste in bearings causing premature bearing failures.

Many leaks have occurred in gearboxes. The high loads and cement dust contaminants work into the auger gearboxes causing rapid wear out of gears.

After adding Certop85w-140

Certop 85w-140 helped the reduce leaks in the gear boxes.

Certophas reduced the need for bearing replacement.

The gearbox operating temperatures were reduced by an average of 5 Deg C.